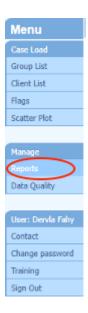

### **Exporting file from CORE-NET**

- Below shows where to download the export from on your CORE-NET system.

- Scroll down the page to >> PCHEI >> Extracts
- Click PCHEL All Client Data