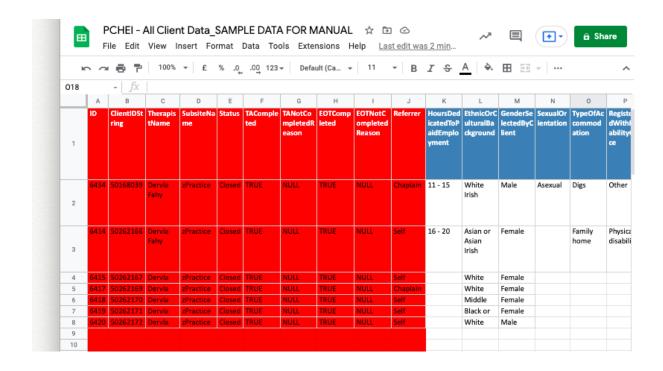

# Highlight the below columns in **red** (these are variables that we do not want to collect in our dataset)

\*\* Make sure to highlight before deleting or there will be misalignment

A-J (ID - Referrer)

R (MainPresentingIssueSelectedByClient)

V-AB (Gender - TotalNumberOfAssessments)

AD (ThisIsEpisode)

AX-BB (MedicationAntiDepressants - ReasonsForReferral)

BE (PreRiskHarmToOthers)

BF (PreRiskLegalForensic)

BO - BT (IncidenceOfSexualMisconduct-ReliableChange)

EK (DateTherapyCommenced)

EL (DateTherapyCompleted)

ET-EW (PostRiskSuicide- PostRiskLegalForensic)

- Delete all highlighted columns
- Should be left with columns A to DS (HoursDedicatedToPaidEmployment to PostPCHEICode8)