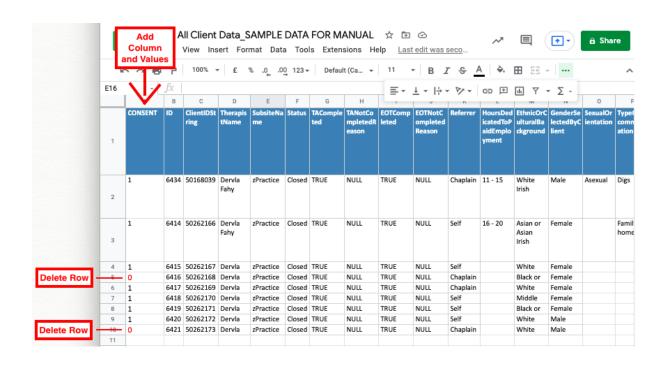

#### Step 2: Delete non-consenting clients

- Search file for client IDs who have not consented
- Delete rows of data for all these clients

#### **OR**

- Add new column and name it 'consent'
- Add value 1 for each client who has consented
- Add value 0 for each client who has not consented
- Remove all rows with 0 under consent
  - → DELETE Consent column before next step