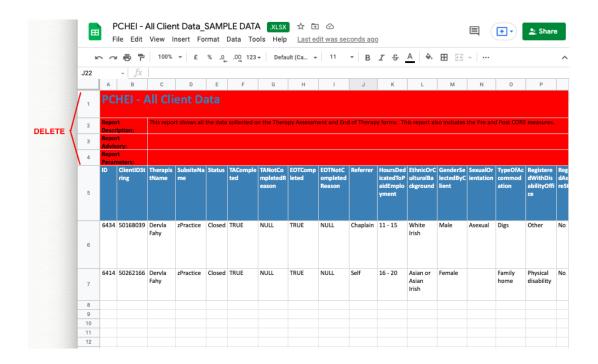

CORE-NET Uploader Manual  How to prepare your CORE-NET export for uplo | ading. |
|------------------------------------------------------------------------|--------|
| Contact: roisin.mcnamara@ucd.ie                                        |        |

### **Exporting file from CORE-NET**

- Below shows where to download the export from on your CORE-NET system.



- Scroll down the page to >> PCHEI >> Extracts
- Click PCHEL All Client Data



#### \*NB

- Working on this export will not change any of the data stored within the CORENet system
- I would advise saving this file with a new name and in a new folder (or a folder dedicated to the 3SET project) to ensure it doesn't get mixed up with any extracts you might have for your own service.

## **Cleaning Export**

Step 1: Delete rows 1-4



#### Step 2: Delete non-consenting clients

- Search file for client IDs who have not consented
- Delete rows of data for all these clients

#### **OR**

- Add new column and name it 'consent'
- Add value 1 for each client who has consented
- Add value 0 for each client who has not consented
- Remove all rows with 0 under consent
  - → DELETE Consent column before next step



Step 3: Delete columns (38 to delete)

# Highlight the below columns in **red** (these are variables that we do not want to collect in our dataset)

\*\* Make sure to highlight before deleting or there will be misalignment

A-J (ID - Referrer)

R (MainPresentingIssueSelectedByClient)

V-AB (Gender - TotalNumberOfAssessments)

AD (ThisIsEpisode)

AX-BB (MedicationAntiDepressants - ReasonsForReferral)

BE (PreRiskHar